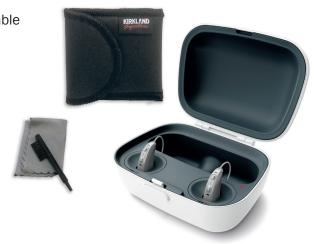

## Kit contents

- 2 Premium rechargeable hearing instruments
- One charger case
- Cleaning cloth
- Cleaning brush
- User guide/ quick start guide
- Travel pouch