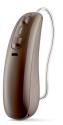

Introducing Kirkland Signature 10.0 with Tooil Hearing Instruments

## What's new?

- Proven lithium-ion rechargeable battery lasts a full day
- Speech Boost is designed to make soft voices easier to hear in quiet environments
- Connectivity to any Bluetooth® compatible device now available with more than two Bluetooth pairings and two simultaneously connected devices
- Stream phone calls to both ears from any Bluetooth compatible device for true hands-free calling
- Elevate member's hearing experience with easy-to-use remote app, television streaming with TV Connector, and more

## Kit contents

- 2 Premium rechargeable hearing instruments
- One charger case
- Cleaning cloth
- Cleaning brush
- User guide/ quick start guide
- Travel pouch



## **Color options**



Beige H0



Bronze U1



Stone D0



Silver P6



Black P8