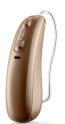

## Introducing Kirkland Signature 10.0 with Tooil Hearing Instruments

## What's new?

- Proven lithium-ion rechargeable battery lasts a full day
- Speech Boost is designed to make soft voices easier to hear in quiet environments
- Connectivity to any Bluetooth® compatible device now available with more than two Bluetooth pairings and two simultaneously connected devices
- Stream phone calls to both ears from any Bluetooth compatible device for true hands-free calling
- Elevate member's hearing experience with easy-to-use remote app, television streaming with TV Connector, and more

## Kit contents

- 2 Premium rechargeable hearing instruments
- One charger case
- Cleaning cloth
- Cleaning brush
- User guide/ quick start guide
- Travel pouch



## **Color options**



Beige H0



Bronze U1



Stone D0



Silver P6



Black P8