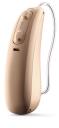

## Introducing Kirkland Signature 10.0 with Tooil Hearing Instruments

## What's new?

- Proven lithium-ion rechargeable battery lasts a full day
- Speech Boost is designed to make soft voices easier to hear in quiet environments
- Connectivity to any Bluetooth® compatible device now available with more than two Bluetooth pairings and two simultaneously connected devices
- Stream phone calls to both ears from any Bluetooth compatible device for true hands-free calling
- Elevate member's hearing experience with easy-to-use remote app, television streaming with TV Connector, and more

## Kit contents

- 2 Premium rechargeable hearing instruments
- One charger case
- Cleaning cloth
- Cleaning brush
- User guide/ quick start guide
- Travel pouch



## **Color options**



Beige H0



Bronze U1



Stone D0



Silver P6



Black P8